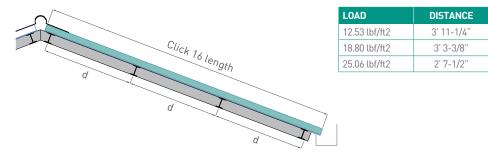

t 4-wall construction



Quick Assembly - Installs in a Snap!



**UV** protection



Strong - Resistant to impact





#### **Technical Data**

| COMPONENT          | DATA              |  |  |  |  |  |
|--------------------|-------------------|--|--|--|--|--|
| Maximum Length     | 39 feet           |  |  |  |  |  |
| Width              | 9.84 inch         |  |  |  |  |  |
| Pitch              | 0.63 inch         |  |  |  |  |  |
| Weight             | 0.50 lb/ft2       |  |  |  |  |  |
| Thermal Insulation | 0.37 Btu/ft2 H °F |  |  |  |  |  |
| Light Transpagaion | Clear - 65%       |  |  |  |  |  |
| Light Transmission | Opal - 41%        |  |  |  |  |  |
| Standard Colors    | Clear, Opal       |  |  |  |  |  |
| Minimum Slope      | 5%                |  |  |  |  |  |

# Loading data



## **Assembly**



Fix the panel with a screw on each rafter.



Join the next panel, taking care to match the male / female profiles before applying pressure. Ensure that panel is fixed.



Close the ends of the Click 16 sheet with the adhesive aluminum tape.



Finish with border trim in aluminum or steel (not supplied).



The data shown here is subject to change without notice at the discretion of Macrolux® CANADA. It is the sole responsibility of the customer to confirm with their own architect, engineer or other professional consultants that the goods offered for sale by Macrolux® CANADA meet the requirements and specifications of the particular project and use for which they are being purchased.