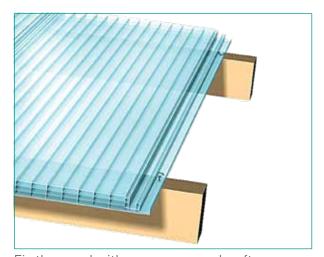

The assembly is so simple that CLICK 16 can easily be installed with standard tools. Cut panels to desired length, tape edges to seal, screw in place, snap in next panel and repeat. Its 4 wall construction is thermally efficient yet it offers high light transmission. Acting like a sunblock, it is opaque to UV rays, protecting patio furniture, vehicles, etc. from the harmful effects of the sun.

## **Assembly**

Fix the panel with a screw on each rafter.

Join the next panel, taking care to match the male / female profiles before applying pressure. Ensure that panel is fixed.

Close the ends of the Click 16 sheet with the adhesive aluminum tape.