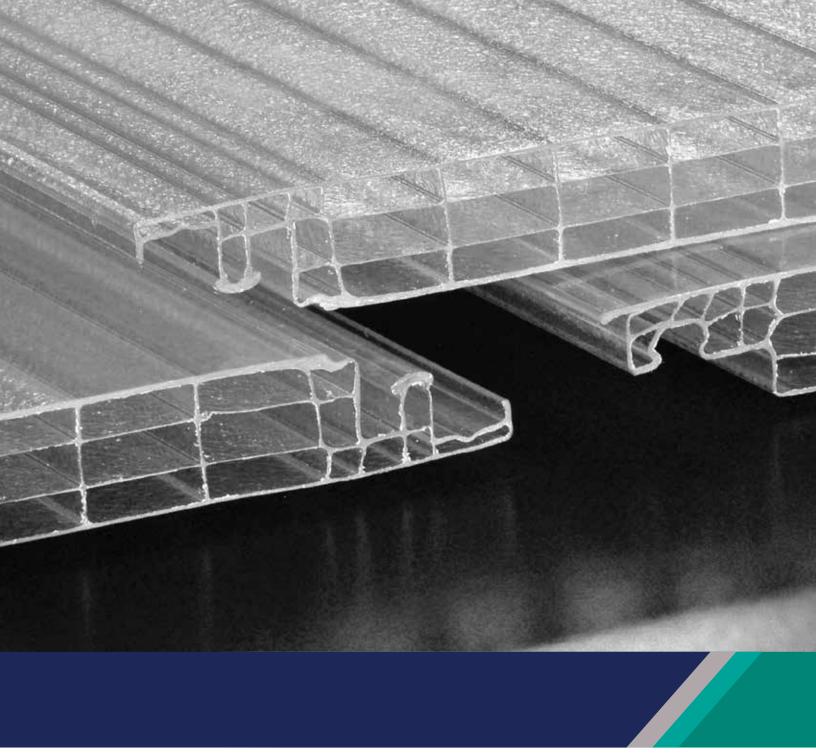

The assembly is so simple that CLICK 16 can easily be installed with standard tools. Cut panels to desired length, tape edges to seal, screw in place, snap in next panel and repeat. Its 4 wall construction is thermally efficient yet it offers high light transmission. Acting like a sunblock, it is opaque to UV rays, protecting patio furniture, vehicles, etc. from the harmful effects of the sun.

#### **Profile**

|                   |  |  |  |  |  |  | 10.83 | 3" (275r | nm) |  |  |  |                 |
|-------------------|--|--|--|--|--|--|-------|----------|-----|--|--|--|-----------------|
|                   |  |  |  |  |  |  | 9.84  | " (250m  | ım) |  |  |  | ı               |
| UV PROTECTED SIDE |  |  |  |  |  |  |       |          | ı   |  |  |  |                 |
| 25                |  |  |  |  |  |  |       |          |     |  |  |  | 0.63"<br>(16mm) |