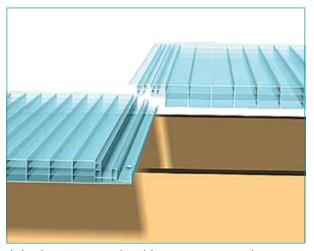

## **Assembly**

Fix the panel with a screw on each rafter.

Join the next panel, taking care to match the male / female profiles before applying pressure. Ensure that panel is fixed.

Close the ends of the Click 16 sheet with the adhesive aluminum tape.