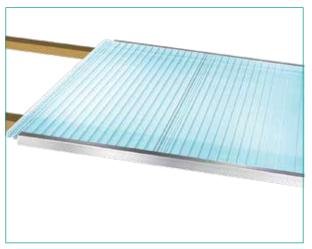

## **Assembly**

Fix the panel with a screw on each rafter.

Join the next panel, taking care to match the male / female profiles before applying pressure. Ensure that panel is fixed.

Close the ends of the Click 16 sheet with the adhesive aluminum tape.

Finish with border trim in aluminum or steel (not supplied).

The data shown here is subject to change without notice at the discretion of Macrolux® CANADA. It is the sole responsibility of the customer to confirm with their own architect, engineer or other professional consultants that the goods offered for sale by Macrolux® CANADA meet the requirements and specifications of the particular project and use for which they are being purchased.